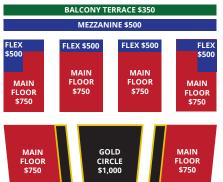

## honor memorialize recognize

a loved one a family member a friend a special person yourself

| Gold Circle                                                   | seats | x \$1,000/seat       | = \$ |  |
|---------------------------------------------------------------|-------|----------------------|------|--|
| Main Floor                                                    | seats | x \$750/seat         | = \$ |  |
| Main Floor, Flex                                              | seats | x \$500/seat         | = \$ |  |
| Mezzanine                                                     | seats | x \$500/seat         | = \$ |  |
| Balcony<br>Terrace                                            | seats | x \$350/seat         | = \$ |  |
| Please note: Flex sea<br>are not permanent a<br>may be moved. |       | Recognition<br>total | = \$ |  |