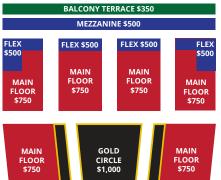

## honor memorialize recognize

a loved one a family member a friend a special person yourself

| Gold Circle                                                   | seats | x \$1,000/seat       | = \$ |
|---------------------------------------------------------------|-------|----------------------|------|
| Main Floor                                                    | seats | x \$750/seat         | = \$ |
| Main Floor, Flex                                              | seats | x \$500/seat         | = \$ |
| Mezzanine                                                     | seats | x \$500/seat         | = \$ |
| Balcony<br>Terrace                                            | seats | x \$350/seat         | = \$ |
| Please note: Flex sea<br>are not permanent a<br>may be moved. |       | Recognition<br>total | = \$ |